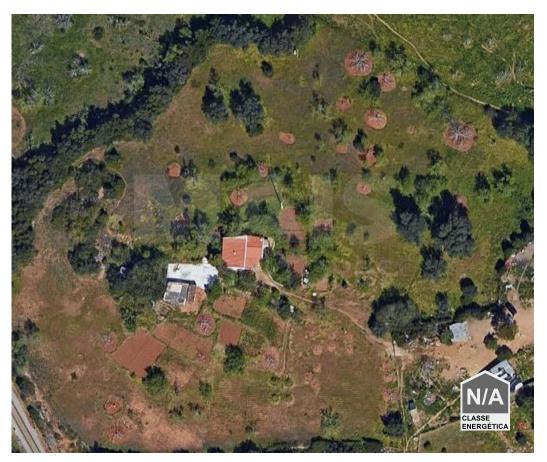

## Land in Portimão with 15,640m2 and ruin

Land plot in Alvor (Cabeço de Mocho) with an area of 15,640m2 and a ruin of 45m2.

Property located in the Cabeça do Mocho area, between urbanizations of multi-family buildings and houses.

According to the Consultation with the Municipal Master Plan in force, the building is part (about 13200m2) in Zone 1 - Urban Expansion Zone and the rest (about 1800m2) in Zone 2 - Urban Zone from where its constructive capacity comes from.