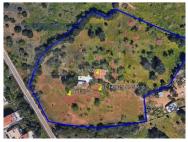

## Land in Portimão with 15,640m2 and ruin

Land plot in Alvor (Cabeço de Mocho) with an area of 15,640m2 and a ruin of 45m2.

Property located in the Cabeça do Mocho area, between urbanizations of multi-family buildings and houses.

According to the Consultation with the Municipal Master Plan in force, the building is part (about 13200m2) in Zone 1 - Urban Expansion Zone and the rest (about 1800m2) in Zone 2 - Urban Zone from where its constructive capacity comes from.