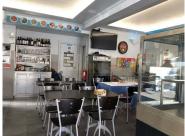

## Seafood Restaurant in Vale de Figueira

Transfer of seafood and snacks restaurant in Vale de Figueira - São João da Talha.

Restaurant completely remodeled with soundproofing, smoke outlet, new external duct, extractor fan with carbon filters, kitchen all in stainless steel with refrigerators and gas stove.

- Display counter with cold and lined with stone;
- Cold display case for seafood;
- 32 seats at the tables inside;
- 24 seats on the esplanade.;
- Income of €650 with a 10-year contract;

João Coimbra

+351939943024 2