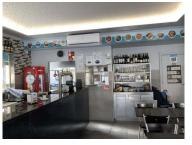

## Seafood Restaurant in Vale de Figueira

Transfer of seafood and snacks restaurant in Vale de Figueira - São João da Talha.

Restaurant completely remodeled with soundproofing, smoke outlet, new external duct, extractor fan with carbon filters, kitchen all in stainless steel with refrigerators and gas stove.

- Display counter with cold and lined with stone;
- Cold display case for seafood;
- 32 seats at the tables inside;
- 24 seats on the esplanade.;
- Income of €650 with a 10-year contract;

João Coimbra

+351939943024 2