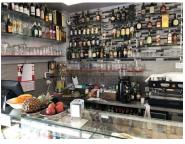

## Seafood Restaurant in Vale de Figueira

Transfer of seafood and snacks restaurant in Vale de Figueira - São João da Talha.

Restaurant completely remodeled with soundproofing, smoke outlet, new external duct, extractor fan with carbon filters, kitchen all in stainless steel with refrigerators and gas stove.

- Display counter with cold and lined with stone;
- Cold display case for seafood;
- 32 seats at the tables inside;
- 24 seats on the esplanade.;
- Income of €650 with a 10-year contract;

João Coimbra

+351939943024 2