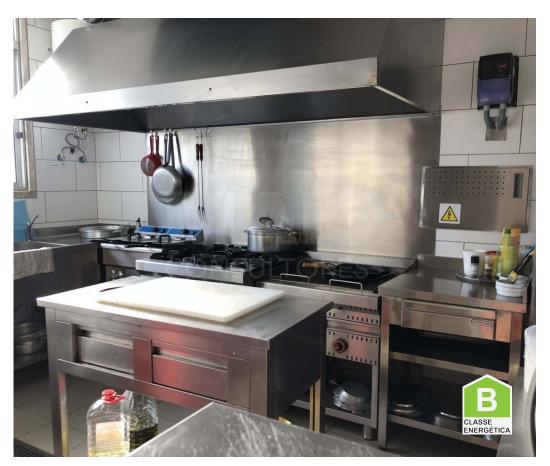

## Seafood Restaurant in Vale de Figueira

Transfer of seafood and snacks restaurant in Vale de Figueira - São João da Talha.

Restaurant completely remodeled with soundproofing, smoke outlet, new external duct, extractor fan with carbon filters, kitchen all in stainless steel with refrigerators and gas stove.

## **Property Features**

- · Dishwashing machine
- Equipped kitchen
- Garden
- Drive way
- · Double glazing
- Central location
- Security door
- · Solar orientation: South, East, West
- · Water: Main grid

- · Air conditioning
- Proximity: Airport, Shopping, Restaurants, City, Hospital, Pharmacy, Public Transport, Schools, Public Swimming Pools, Playground

Scan the QR code to view the property

- Furnished
- · Views: Countryside views, City view, Village view
- Main drainage
- · Ceilings: False w / built-in lighting
- Energetic certification: B
- · Mains water
- · Electricity: Main grid