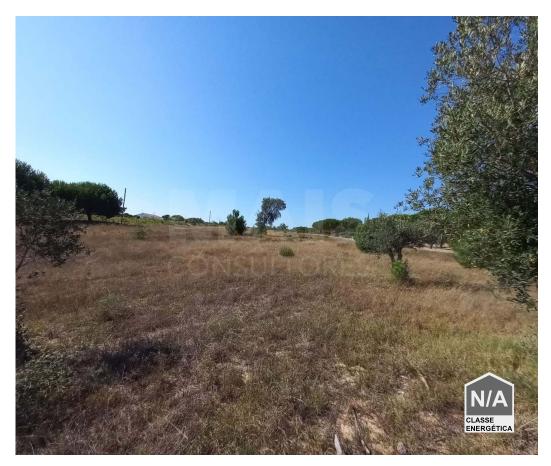

## Land in Melides with 2.54ha

Rustic property with a total area of 25,431 m2 in Melides - 5 minutes from paradisiacal Atlantic beaches!

Flat agricultural land, with 2.54 ha, currently used for grazing and agricultural crops.

Possibility of building agricultural support/dependence or farmer's house (project subject to approval by the competent authorities).

Located 1.5 km from the center of Melides, in one of the most attractive areas of the Alentejo Coast; in a private and discreet location.

## **Property Features**

- Proximity: Beach, Restaurants, Open field, Pharmacy
- Garden
- Quiet Location
- Uninterrupted views
- · Solar orientation: North, South, East, West

- Garden
- · Views: Sea views, Countryside views, Garden view
- Sealed land area
- Energetic certification: Exempt